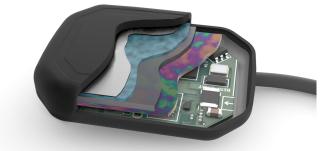

#### **SINGLE SIZE SENSOR**

One-size design featuring clipped corners and smooth edges.

#### **OUTSTANDING IMAGE QUALITY**

Advanced technology for reliable images. Less retakes = less radiation exposure.

#### **EASY INTEGRATION**

Connects easily into your practice's existing digital systems and environment.