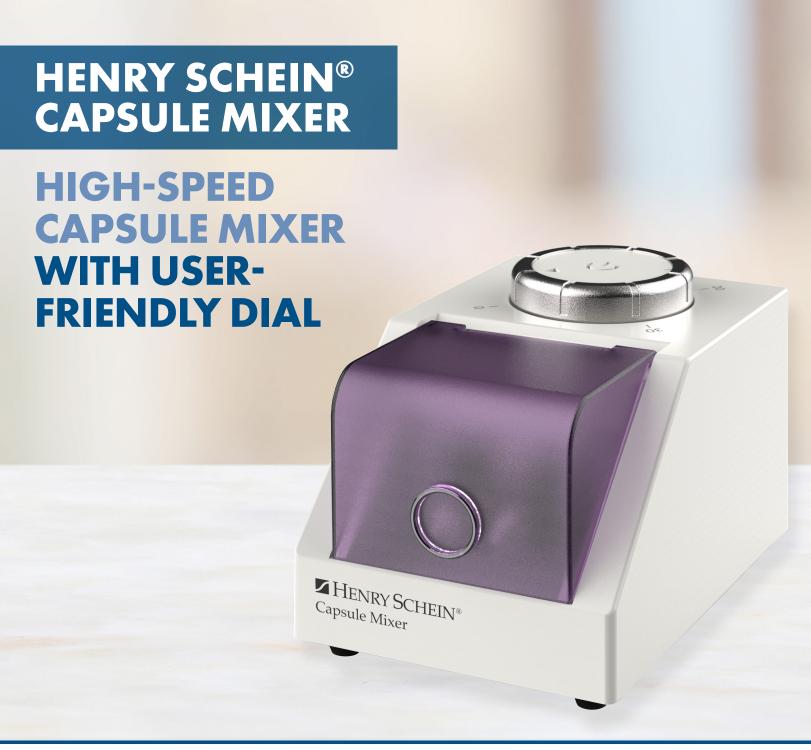

## **HENRY SCHEIN® CAPSULE MIXER**

## **Advantages**

- High-speed capsule mixer with user-friendly dial
- Variable time setting up to 30 seconds with 10-, 20-, and 30- second markings
- Fast mixing speed (4800 rpm) optimal for capsule-based dental materials, including glass ionomers

Lower vibration and quieter performance and operation\*

- Easy to install and remove capsule
- Universal 100–240V power supply
- Controlled, consistent mix

Henry Schein® CAPSULE MIXER

(5702251)

For more information, see product Instructions for Use.