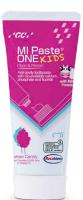

### MI Paste® ONE Kids

Contains: 10 tubes (46g each) 437130 Blue Raspberry 437120 Assorted (4 Bubblegum, 3 Cotton Candy and 3 Blue Raspberry)