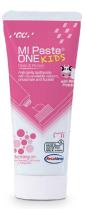

## MI Paste® ONE Kids

Contains: 10 tubes (46g each) 437150 Bubblegum 437120 Assorted (4 Bubblegum, 3 Cotton Candy and 3 Blue Raspberry)