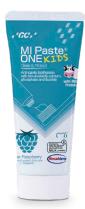

## MI Paste® ONE Kids

Contains: 10 tubes (46g each) 437140 Cotton Candy 437120 Assorted (4 Bubblegum, 3 Cotton Candy and 3 Blue Raspberry)